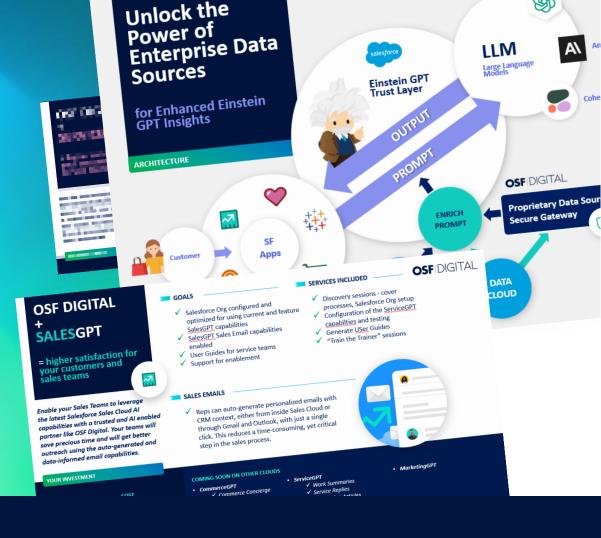

## OSF DIGITAL + SALESGPT

higher satisfaction for your customers and sales teams

Enable your Sales Teams to leverage the latest Salesforce Sales Cloud AI capabilities with a trusted and AI enabled partner like OSF Digital. Your teams will save precious time and will get better outreach using the auto-generated and data-informed email capabilities.

#### GOALS

- Salesforce Org configured and optimized for using current and feature SalesGPT capabilities
- ✓ SalesGPT Sales Email capabilities enabled
- ✓ User Guides for service teams
- ✓ Support for enablement

#### SERVICES INCLUDED

- ✓ Discovery sessions cover processes, Salesforce Org setup
- Configuration of the ServiceGPT capabilties and testing
- Generate User Guides
- "Train the Trainer" sessions

#### SALES EMAILS

Reps can auto-generate personalized emails with CRM context, either from inside Sales Cloud or through Gmail and Outlook, with just a single click. This reduces a time-consuming, yet critical step in the sales process.

#### YOUR INVESTMENT

#### **READY IN**

1.5 weeks

#### **COST**

\$8,000 USD

#### **COMING SOON ON OTHER CLOUDS**

- CommerceGPT
  - ✓ Commerce Concierge
  - ✓ Product Description
  - ✓ Translations

- ServiceGPT
  - ✓ Work Summaries
  - ✓ Service Replies
  - ✓ Knowledge Articles
  - ✓ Field Service GPT
  - ✓ Search Answers for Self Service