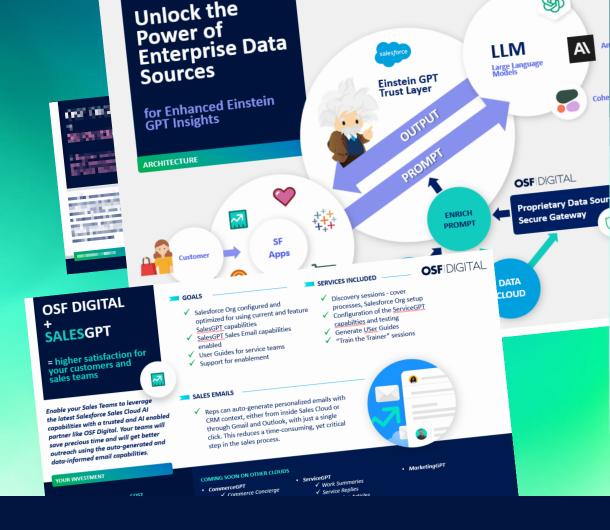

## OSF DIGITAL + SALESGPT

higher satisfaction for your customers and sales teams

Enable your Sales Teams to leverage the latest Salesforce Sales Cloud AI capabilities with a trusted and AI enabled partner like OSF Digital. Your teams will save precious time and will get better outreach using the auto-generated and data-informed email capabilities.

#### GOALS

- Salesforce Org configured and optimized for using current and feature SalesGPT capabilities
- ✓ SalesGPT Sales Email capabilities enabled
- ✓ User Guides for service teams
- ✓ Support for enablement

#### SERVICES INCLUDED

- ✓ Discovery sessions cover processes, Salesforce Org setup
- Configuration of the ServiceGPT capabilties and testing
- Generate User Guides
- "Train the Trainer" sessions

#### SALES EMAILS

Reps can auto-generate personalized emails with CRM context, either from inside Sales Cloud or through Gmail and Outlook, with just a single click. This reduces a time-consuming, yet critical step in the sales process.

#### YOUR INVESTMENT

#### **READY IN**

1.5 weeks

#### **COST**

\$8,000 USD

#### **COMING SOON ON OTHER CLOUDS**

- CommerceGPT
  - ✓ Commerce Concierge
  - ✓ Product Description
  - ✓ Translations

- ServiceGPT
  - ✓ Work Summaries
  - ✓ Service Replies
  - ✓ Knowledge Articles
  - ✓ Field Service GPT
  - ✓ Search Answers for Self Service