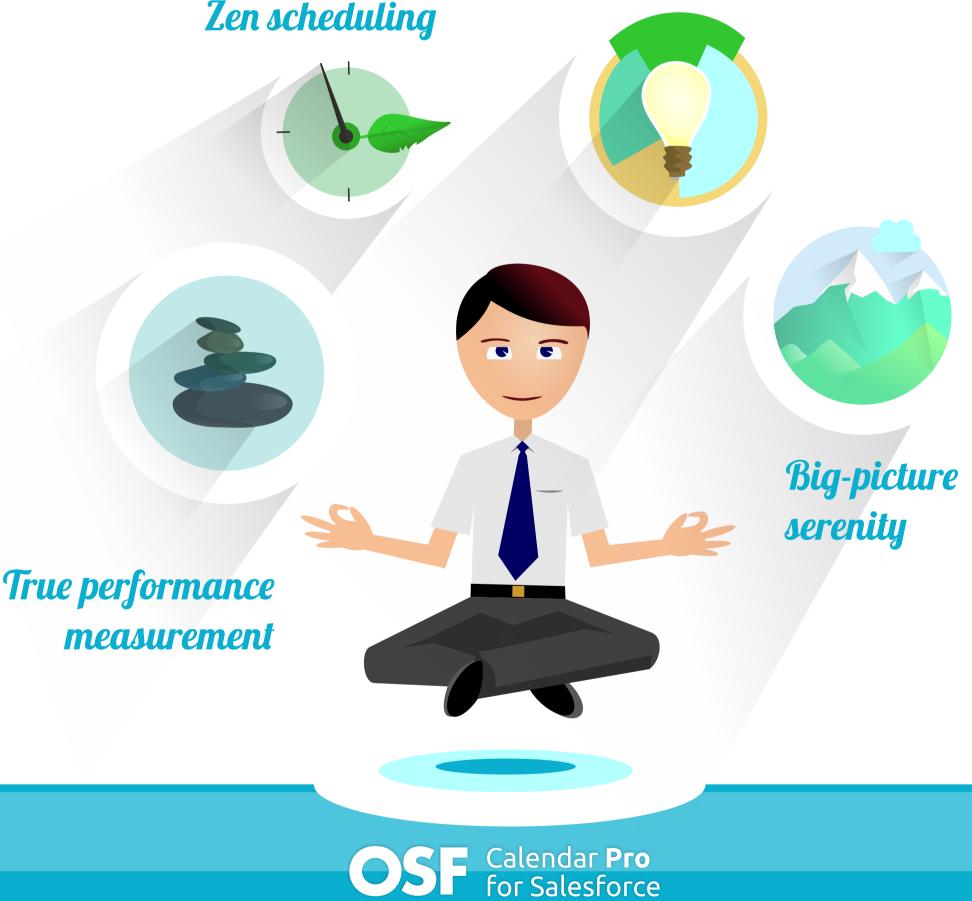

### Color-coding of events and Complete visibility of CRM users streamlines scheduled events directly internal workflows and

**Big-picture serenity** 

in Salesforce gives

Michael peace of mind.

Michael's path to success just got a lot easier. Choose the

**Data illumination** 

communication with

MICHAEL'S PATH TO SUCCESS

Zen scheduling

Now, Michael has a

solution for centralizing

teams' schedules in a

single location.

teams.

True measurement

Easily traceable teams'

progress ensures better

performance.

smart way to manage events—OSF Calendar Pro for Salesforce.

**OSF** Calendar **Pro** for Salesforce

**OSF**IDIGITAL