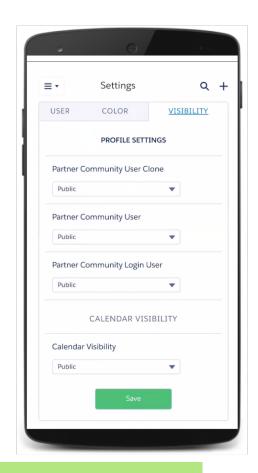

### **CONTROL VISIBILITY SETTINGS**

Switch between Private or Shared calendars in just one click.

Determine the Visibility of your Partners' Activities from the Profile Settings.