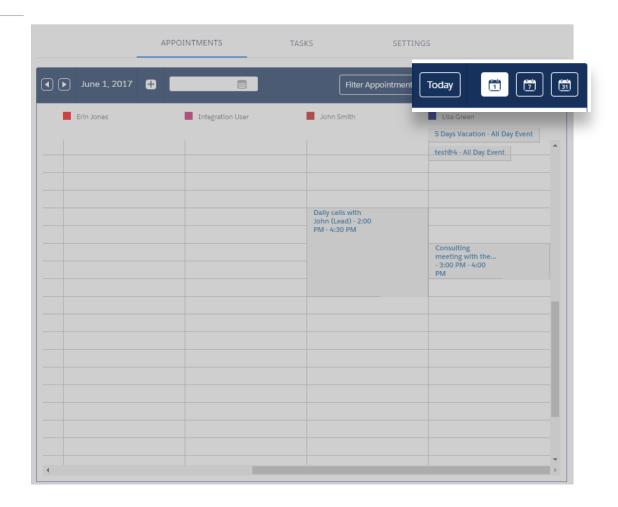

#### **MONTH VIEW**

Get an instant and accurate overview of your Events and Tasks from a monthly perspective by selecting the Calendar's Month View option.

# MULTIPLE VIEW OPTIONS

Visualize your events by day, week or month view.