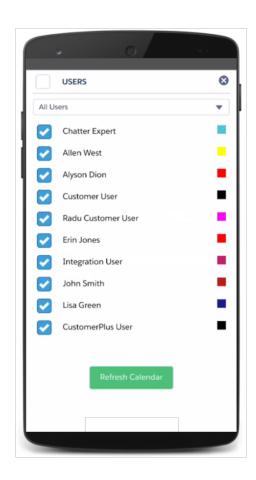

#### **CUSTOM USER LISTS**

With the new version of Community PLANNER, you can now create Custom User Lists to filter Events and Tasks by an Assigned User.

## **CUSTOMIZED COLOR CODING OPTIONS**

Use custom colors to color code your Events and Tasks for a better view of a selected User's Activity.