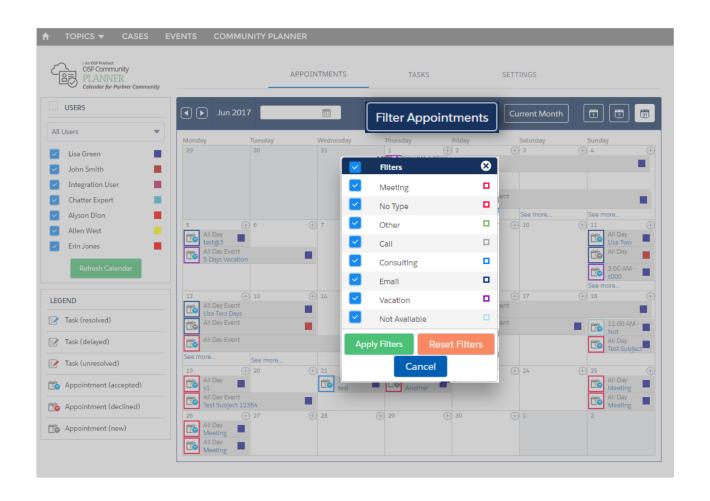

#### **FILTER APPOINTMENTS**

Filter Appointments by Type.

## **FILTER TASKS**

Filter Tasks both by Type and Status.