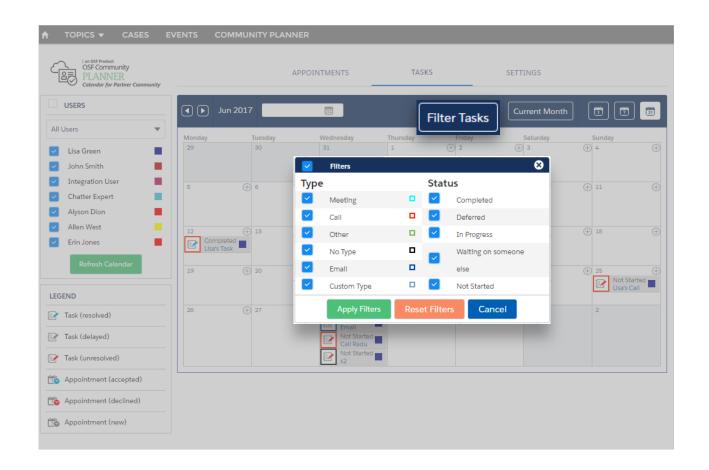

nd accurate overview of your Events and Tasks from a monthly perspective by selecting the Calendar's Month View option.

## **WEEK VIEW**





Select the Week View option to see the Activities for a specific week.

#### **DAY VIEW**





The Day View conveniently shows Appointments and Tasks as busy Calendar slots for the day.

#### TRACK PROGRESS OF ACTIVITIES USING THE LEGEND



Partners can create NEW and view all scheduled Appointments and Tasks within your Community. Follow the Legend and easily track the status of each Task and Appointment.

#### **CUSTOM USER LISTS**





With the new version of Community PLANNER, you can now create Custom User Lists to filter Events and Tasks by an Assigned User.

#### **FILTER APPOINTMENTS**





Filter Appointments by Type.

## **FILTER TASKS**





Filter Tasks both by Type and Status.

#### POP-UPS WITH ADDITIONAL INFO



More Details on Hover - Simply hover over Activity entries to see more details about them.

## **CUSTOMIZED COLOR CODING OPTIONS**





Use custom colors to color code your Events and Tasks for a better view of a selected User's Activity.

### **CONTROL VISIBILITY SETTINGS**





Switch between Private or Shared calendars in just one click.

Determine the Visibility of your Partners' Activities from the Profile Settings.

#### WANT MORE THAN JUST OUT OF THE BOX?

Our Certified Specialists can help you with:



Because nobody knows better than us how to seamlessly integrate our products on your org



FREE LIVE DEMO

Because we want to show you our products in action and give you tips on how to use them best