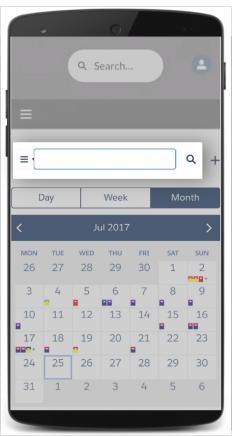

# MULTIPLE VIEW OPTIONS

Visualize your events by day, week or month view.

#### **MONTH VIEW**

Get an instant and accurate overview of your Events and Tasks from a monthly perspective by selecting the Calendar's Month View option.