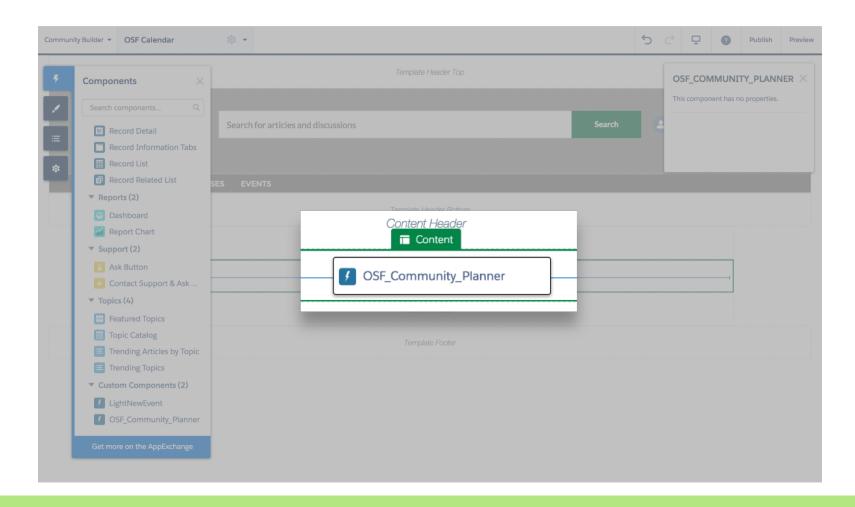

#### LIGHTNING COMPONENT

Install the component from AppExchange and add it to Community Builder.
Simply Drag and Drop the component in the Community template Content Slot.

#### OSF COMMUNITY PLANNER IN YOUR SF COMMUNITY

Appears as a separate tab in the Community screen.