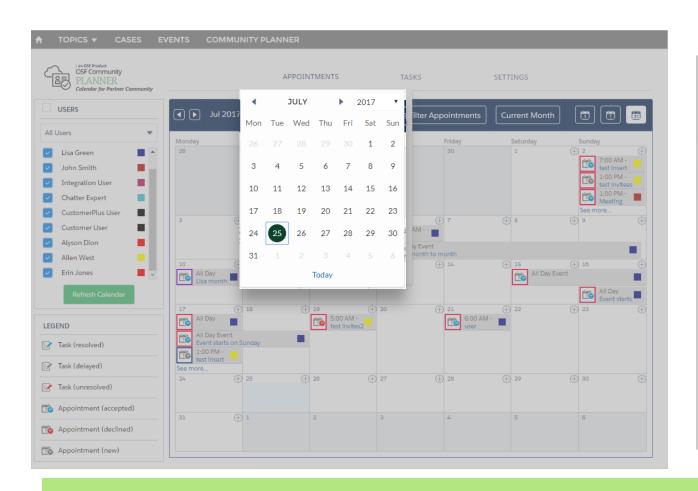

# PICK PAST OR FUTURE DATES

Date Picker allows you to select any date in the past or future to see scheduled Activities and create new ones.

#### **MONTH VIEW**

Get an instant and accurate overview of your Events and Tasks from a monthly perspective by selecting the Calendar's Month View option.