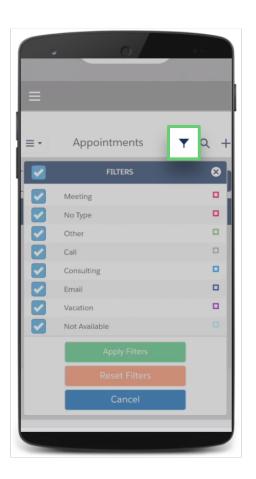

new ones.

#### **MONTH VIEW**





Get an instant and accurate overview of your Events and Tasks from a monthly perspective by selecting the Calendar's Month View option.

## **WEEK VIEW**





Select the Week View option to see the Activities for a specific week.

#### **DAY VIEW**





The Day View conveniently shows Appointments and Tasks as busy Calendar slots for the day.

#### TRACK PROGRESS OF ACTIVITIES USING THE LEGEND



Partners can create NEW and view all scheduled Appointments and Tasks within your Community. Follow the Legend and easily track the status of each Task and Appointment.

#### **CUSTOM USER LISTS**





With the new version of Community PLANNER, you can now create Custom User Lists to filter Events and Tasks by an Assigned User.

#### **FILTER APPOINTMENTS**





Filter Appointments by Type.

## **FILTER TASKS**





Filter Tasks both by Type and Status.

#### POP-UPS WITH ADDITIONAL INFO



More Details on Hover - Simply hover over Activity entries to see more details about them.

## **CUSTOMIZED COLOR CODING OPTIONS**





Use custom colors to color code your Events and Tasks for a better view of a selected User's Activity.

### **CONTROL VISIBILITY SETTINGS**





Switch between Private or Shared calendars in just one click.

Determine the Visibility of your Partners' Activities from the Profile Settings.

#### WANT MORE THAN JUST OUT OF THE BOX?

Our Certified Specialists can help you with:



Because nobody knows better than us how to seamlessly integrate our products on your org



FREE LIVE DEMO

Because we want to show you our products in