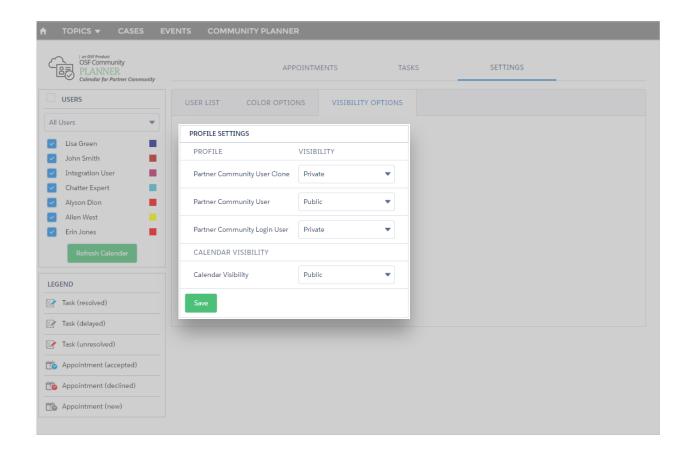

### **CONTROL VISIBILITY SETTINGS**

Switch between Private or Shared calendars in just one click.

Determine the Visibility of your Partners' Activities from the Profile Settings.