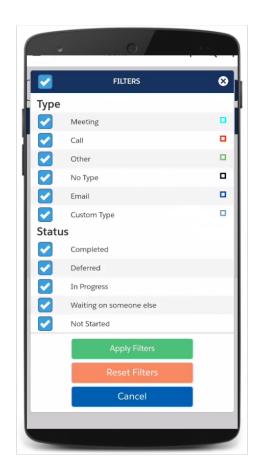

#### **FILTER APPOINTMENTS**

Filter Appointments by Type.

## **FILTER TASKS**

Filter Tasks both by Type and Status.