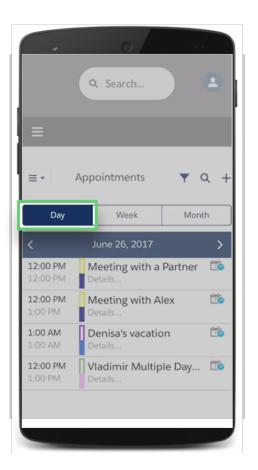

#### **DAY VIEW**

The Day View conveniently shows Appointments and Tasks as busy Calendar slots for the day.

# MULTIPLE VIEW OPTIONS

Visualize your events by day, week or month view.