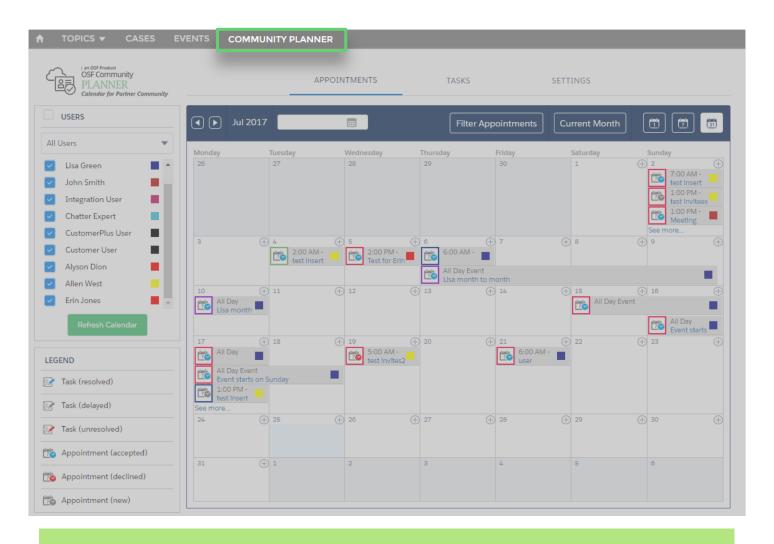

#### **MONTH VIEW**

Get an instant and accurate overview of your Events and Tasks from a monthly perspective by selecting the Calendar's Month View option.

#### TRACK PROGRESS OF ACTIVITIES USING THE LEGEND

Partners can create NEW and view all scheduled Appointments and Tasks within your Community. Follow the Legend and easily track the status of each Task and Appointment.

#### **CUSTOM USER LISTS**

With the new version of Community PLANNER, you can now create Custom User Lists to filter Events and Tasks by an Assigned User.

#### **FILTER APPOINTMENTS**

Filter Appointments by Type.

## **FILTER TASKS**

Filter Tasks both by Type and Status.