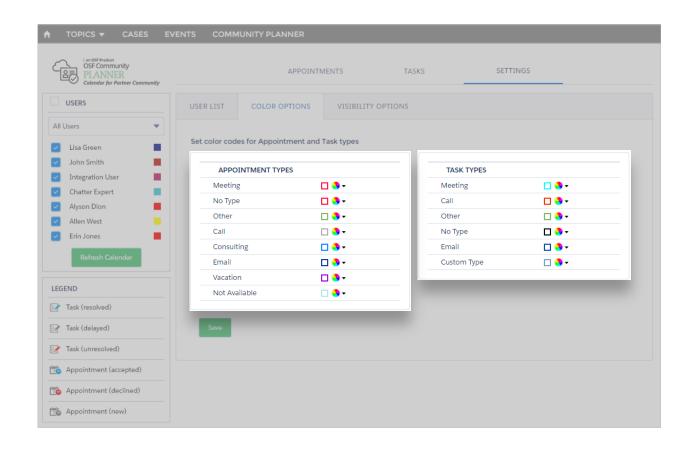

## **CUSTOMIZED COLOR CODING OPTIONS**

Use custom colors to color code your Events and Tasks for a better view of a selected User's Activity.