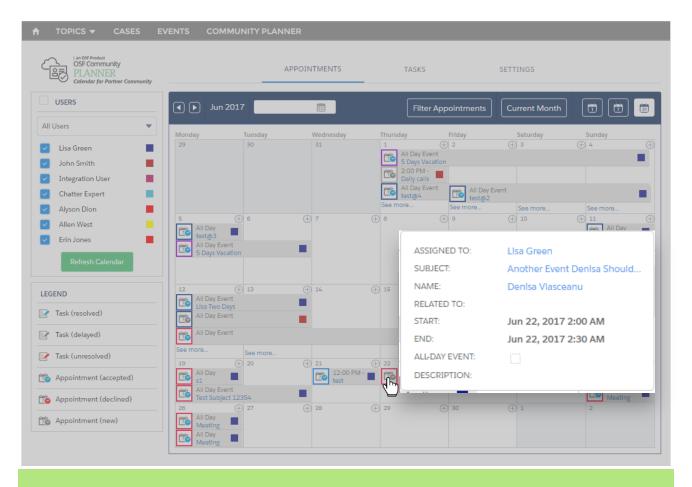

#### POP-UPS WITH ADDITIONAL INFO

More Details on Hover - Simply hover over Activity entries to see more details about them.