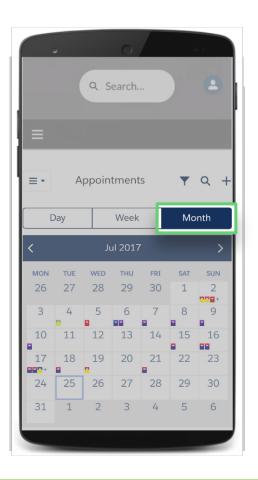

# MULTIPLE VIEW OPTIONS

Visualize your events by day, week or month view.

#### **MONTH VIEW**

Get an instant and accurate overview of your Events and Tasks from a monthly perspective by selecting the Calendar's Month View option.