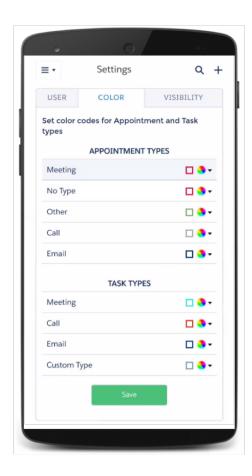

## **CUSTOMIZED COLOR CODING OPTIONS**

Use custom colors to color code your Events and Tasks for a better view of a selected User's Activity.