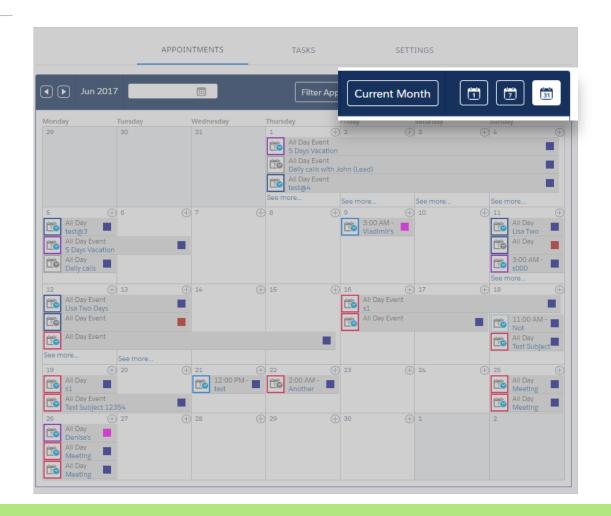

#### TRACK PROGRESS OF ACTIVITIES USING THE LEGEND

Partners can create NEW and view all scheduled Appointments and Tasks within your Community. Follow the Legend and easily track the status of each Task and Appointment.

#### **CUSTOM USER LISTS**

With the new version of Community PLANNER, you can now create Custom User Lists to filter Events and Tasks by an Assigned User.

#### **FILTER APPOINTMENTS**

Filter Appointments by Type.

## **FILTER TASKS**

Filter Tasks both by Type and Status.