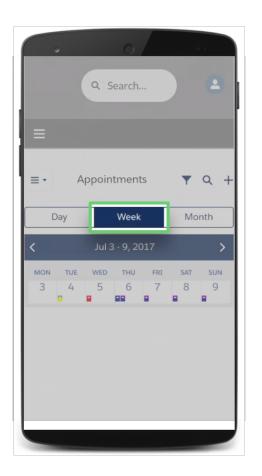

## **WEEK VIEW**

Select the Week View option to see the Activities for a specific week.

# MULTIPLE VIEW OPTIONS

Visualize your events by day, week or month view.