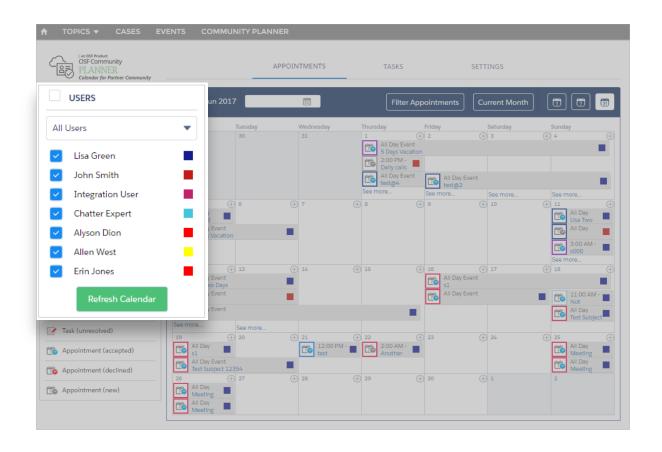

#### **CUSTOM USER LISTS**

With the new version of Community PLANNER, you can now create Custom User Lists to filter Events and Tasks by an Assigned User.

## **CUSTOMIZED COLOR CODING OPTIONS**

Use custom colors to color code your Events and Tasks for a better view of a selected User's Activity.