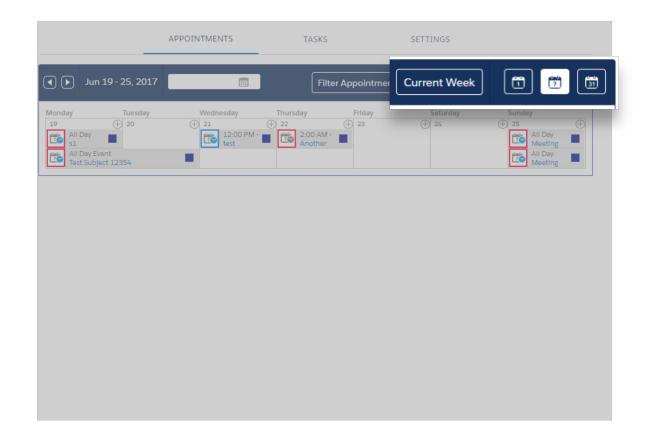

## **WEEK VIEW**

Select the Week View option to see the Activities for a specific week.

# MULTIPLE VIEW OPTIONS

Visualize your events by day, week or month view.