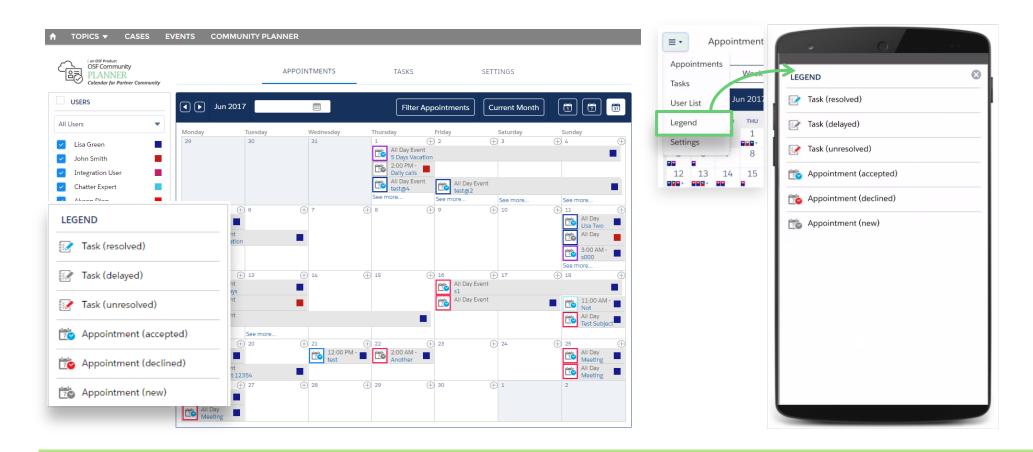

#### TRACK PROGRESS OF ACTIVITIES USING THE LEGEND

Partners can create NEW and view all scheduled Appointments and Tasks within your Community. Follow the Legend and easily track the status of each Task and Appointment.